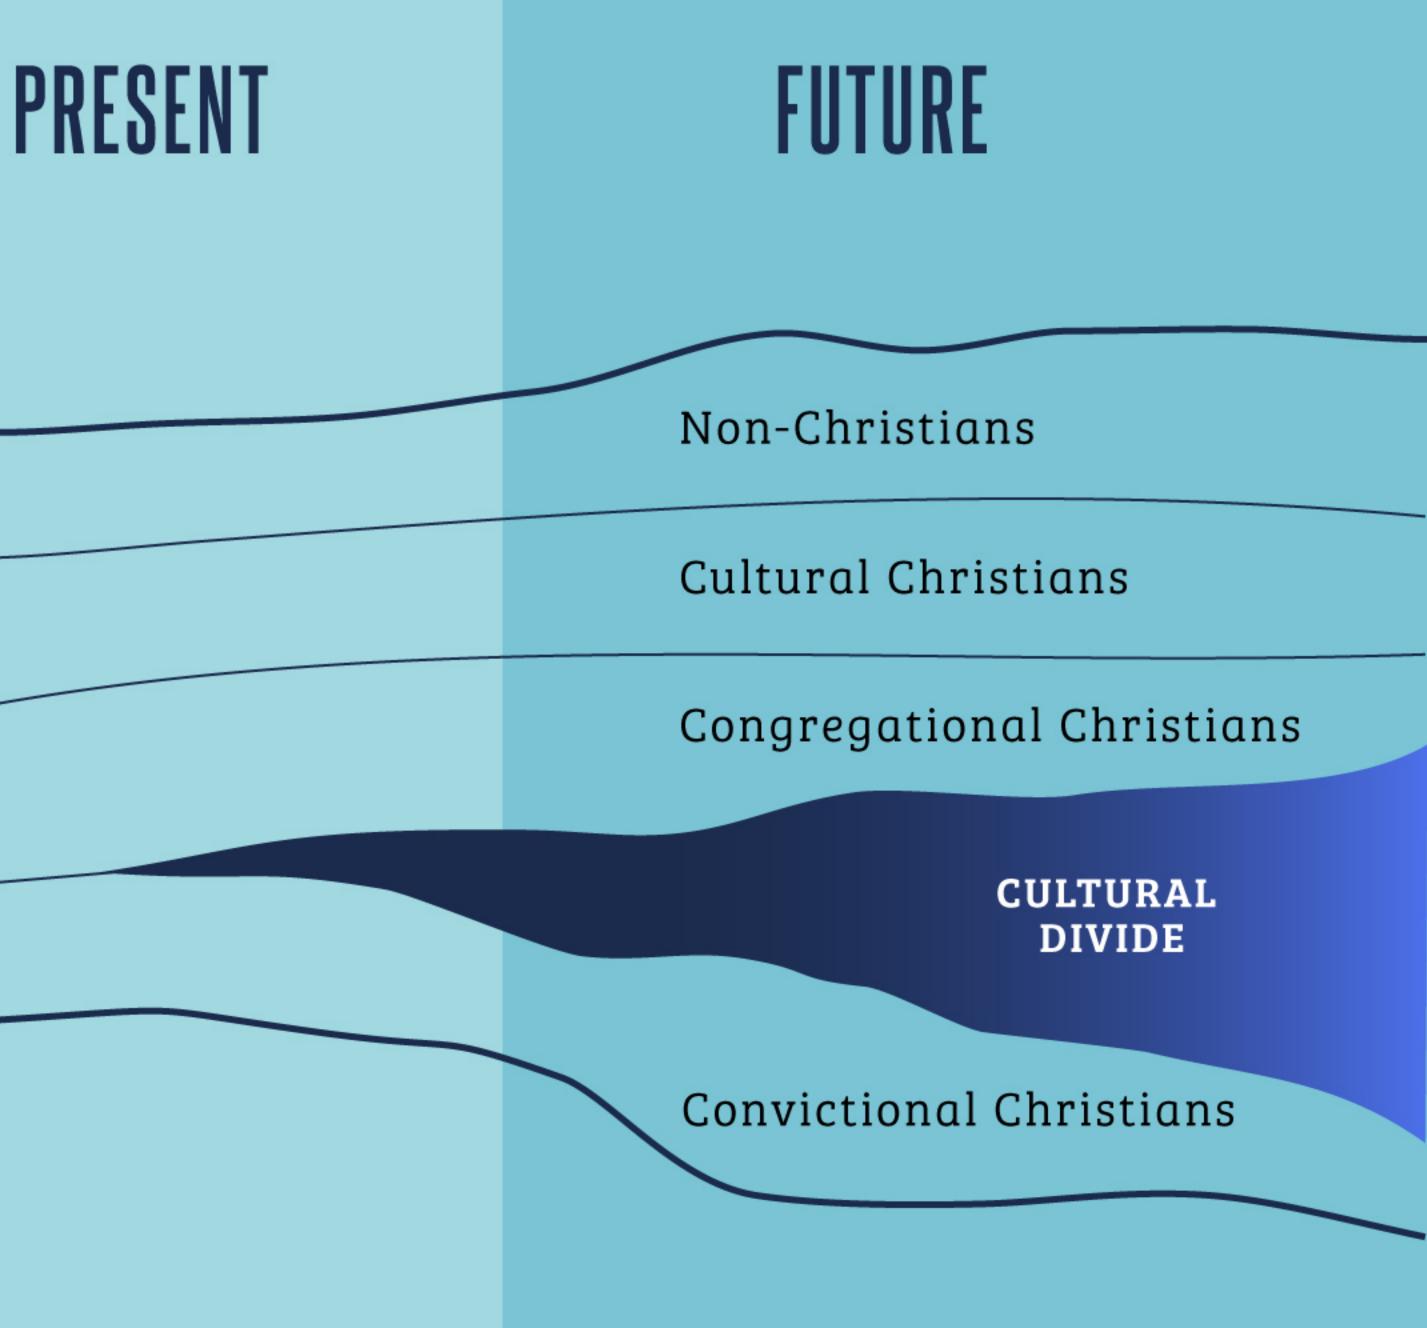

## PAST

#### Non-Christians

CULTURAL DIVIDE

#### Cultural Christians

#### Congregational Christians

**Convictional Christians** 