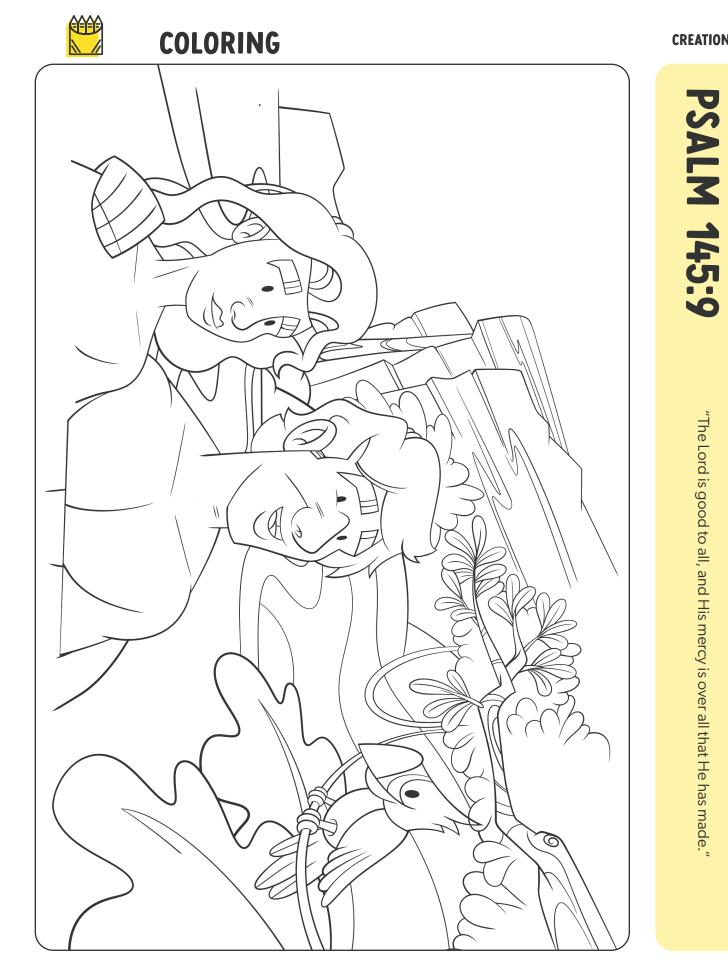

"The Lord is good to all, and His mercy is over all that He has made."



## CREATE-IT PROMPT



God created **you** in His image, something we call the *Imago Dei*. People are different from every other part of God's creation because we have been given special gifts and abilities that reflect His glory. One of those gifts is the ability to create!

#### .....

## **INSTRUCTIONS**

- 1. Think about the true story of creation recorded in Genesis 1.
- 2. Picture one of your favorite things God created. It could be an animal, a special flower, a season or place in His beautiful world.
- 3. Using craft supplies you have at home, create a model, painting or drawing that reflects your favorite part of God's creation.



# **DO TOGETHER + REFLECTION**





## Activity 2 DO TOGETHER + REFLECTION