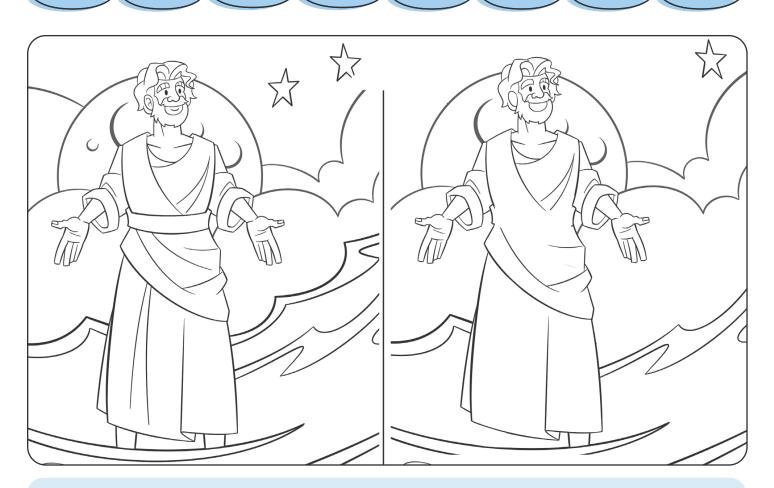

| <b>INSTRUCTIONS</b> Spot the differences in each p | Spot the differences in each picture. Circle them or write them in the spaces below. |  |  |
|----------------------------------------------------|--------------------------------------------------------------------------------------|--|--|
| 1.                                                 | 6.                                                                                   |  |  |
| 2.                                                 | 7.                                                                                   |  |  |
| 3.                                                 | 8.                                                                                   |  |  |
| 4.                                                 | 9.                                                                                   |  |  |
| 5.                                                 | 10.                                                                                  |  |  |
|                                                    |                                                                                      |  |  |

Answer Key Small moon crater, Left star, Eyebrow, Belt/sash, Bottom lip, Leg, Wrinkles in tunic/clothing, Cloud behind moon, Cloud behind Jesus' leg on right, Jesus' ear