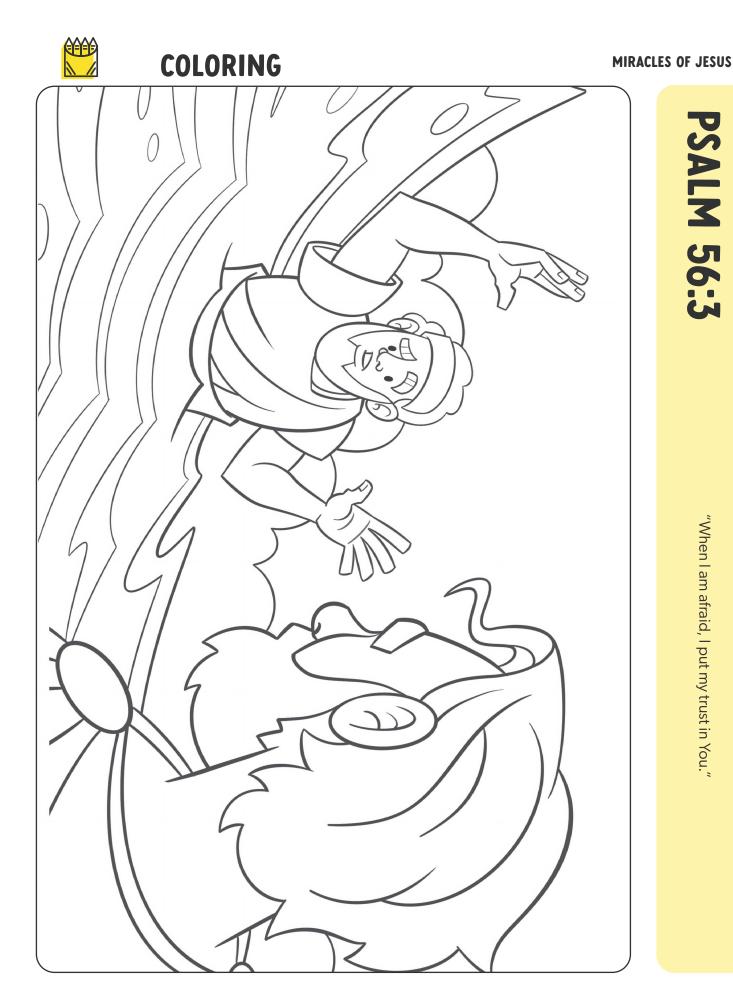

|  |  |
| 3.                                                 | 8.                                                                                   |  |  |
| 4.                                                 | 9.                                                                                   |  |  |
| 5.                                                 | 10.                                                                                  |  |  |
|                                                    |                                                                                      |  |  |

Answer Key Small moon crater, Left star, Eyebrow, Belt/sash, Bottom lip, Leg, Wrinkles in tunic/clothing, Cloud behind moon, Cloud behind Jesus' leg on right, Jesus' ear